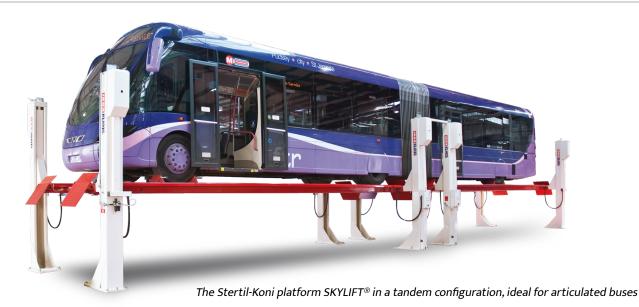

No matter what vehicles and equipment you are working on, all our lifts are easy to use and engineered

and manufactured to the highest safety standards. We will first access your workshop requirements and then recommend a vehicle lift that meets them. Our complete product range comprises of wireless mobile columns, platform lifts, 2-post lifts, 4-post lifts, and in-ground piston and scissor lifts. Designed with the user in mind. Tested above and beyond the industry standards so that you have peace of mind that your workshop staff can work safely every time they work underneath a Stertil-Koni vehicle lift.