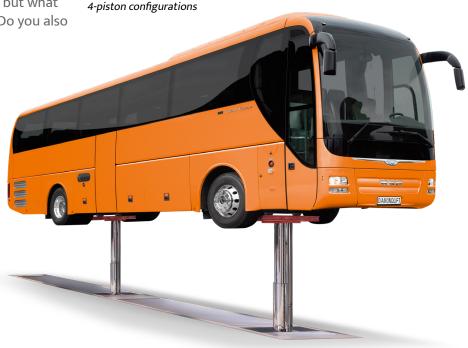

Powerful premium piston in-ground lift, the Stertil-Koni DIAMONDLIFT®, available in 2, 3 and