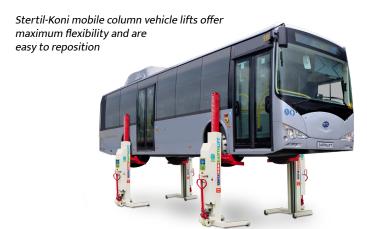

No matter what vehicles and equipment you are working on, all our lifts are easy to use and engineered

and manufactured to the highest safety standards. We will first access your workshop requirements and then recommend a vehicle lift that meets them. Our complete product range comprises of wireless mobile columns, platform lifts, 2-post lifts, 4-post lifts, and in-ground piston and scissor lifts. Designed with the user in mind. Tested above and beyond the industry standards so that you have peace of mind that your workshop staff can work safely every time they work underneath a Stertil-Koni vehicle lift.