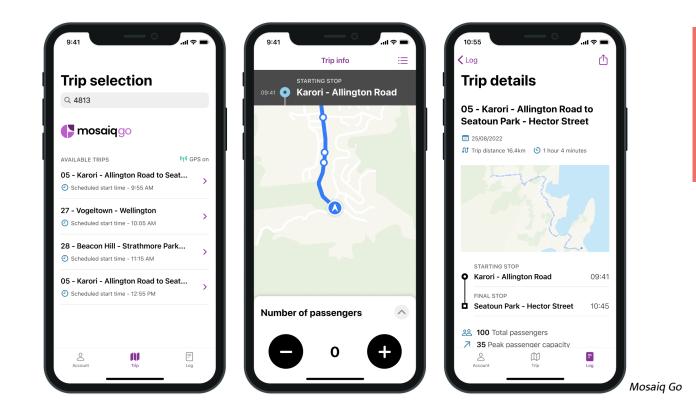

For vehicles without existing tracking capabilities, **Mosaiq Go** eliminates the need for costly hardware. The mobile app is designed for bus drivers and integrates with real-time data systems to give operators complete network visibility when monitoring delays and schedule changes. With improved transport intelligence, Mosaiq Go keeps passengers informed and enhances service predictability at a reduced cost for operators. Digital Solutions