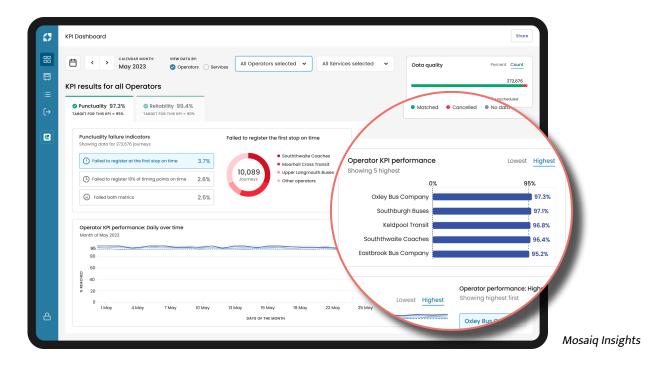

You shouldn't need to be an experienced analyst to make sense of mobility data. With the ability to measure network performance across a variety of metrics, such as reliability and punctuality, authorities can harness the power of **Mosaiq Insights** to deliver exponential value to passengers. The platform presents fleet data in an easy-to-digest format and can be

easily plugged into legacy systems to rapidly drive meaningful results.

That said, there are pockets of bus services across the UK that are not fitted with a tracking system or traditional onboard hardware, which means that the picture of bus routes and networks created by trip and fleet data is, currently, incomplete and inaccurate.